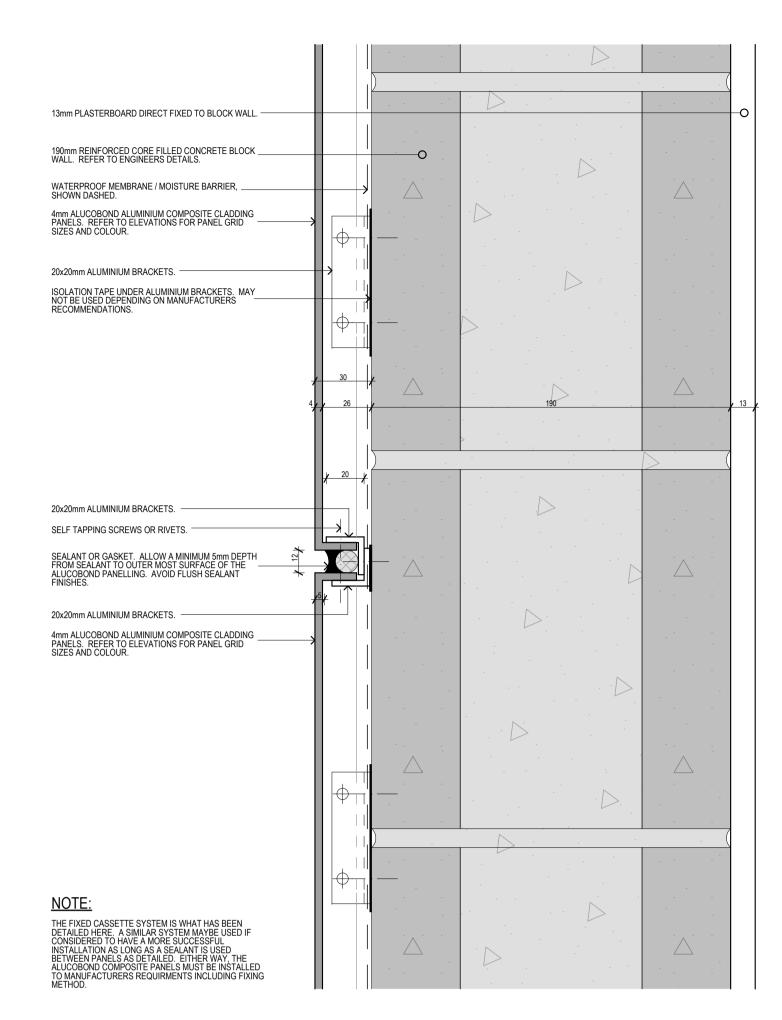

1 EXTERNAL WALL DETAIL - TYPICAL SCALE 1:2 0mm 20 40 60 80 100

|                                                                                       | EXISTING BRICK BOUNDARY FENCE.<br>STEEL HANDRAILS.<br>NEW TACTILE INDICATORS. REFER TO<br>SPEC.<br>NEW RAMP LANDING WITH 300x300mm<br>NON-SLIP TILES. REFER TO SPEC.                                                                                                                                                                                                                                                                                                                                                                                                                                                                                                                                                                                                                                                                                                                                                                                              | EXISTING LOCATION OF INSPECTION PIT<br>WITH STEEL LID. REPLACE STEEL LID WITH<br>A FIBRE CEMENT SHEET TRAFFICABLE LID<br>WITH TILES TO MATCH RAMP, PROVIDE<br>HANDLE GRAB POINTS AS NECESSARY.<br>NEW LID TILED SURFACE TO BE FLUSH WITH<br>RAMP LANDING TILES TO AVOID ANY TRIP<br>HAZARDS. PROVIDE TACTLE INDICATORS<br>ON LID TILES AS SHOWN.<br>SHADED/HATCHED AREA OF INSPECTION PIT<br>OVERLAPS INTO AND UNDER UPPER RAMP |
|---------------------------------------------------------------------------------------|-------------------------------------------------------------------------------------------------------------------------------------------------------------------------------------------------------------------------------------------------------------------------------------------------------------------------------------------------------------------------------------------------------------------------------------------------------------------------------------------------------------------------------------------------------------------------------------------------------------------------------------------------------------------------------------------------------------------------------------------------------------------------------------------------------------------------------------------------------------------------------------------------------------------------------------------------------------------|---------------------------------------------------------------------------------------------------------------------------------------------------------------------------------------------------------------------------------------------------------------------------------------------------------------------------------------------------------------------------------------------------------------------------------|
| $\left\{ \right\}$                                                                    | VERTICAL SURFACE BETWEEN LOWER LANDING LANDINGLANDINGLANDINGLANDINGANDING | LANDING. THIS AREA WILL NEED TO BE<br>MODIFIED SLIGHTLY ON SITE DURING<br>CONSTRUCTION OF RAMP, CONCIDERING<br>THE STRUCTURE NEEDED FOR THE RAMP,<br>DETERMINE WETHER THE INSPECTION PIT<br>CAN BE SHORTENED ENOUGH TO CLEAR<br>RAMP STRUCTURE.                                                                                                                                                                                 |
| 2 EXISTING WATER INSPECTION PLATE DETAIL<br>SCALE 1:50<br>0mm 500 1000 1500 2000 2500 |                                                                                                                                                                                                                                                                                                                                                                                                                                                                                                                                                                                                                                                                                                                                                                                                                                                                                                                                                                   |                                                                                                                                                                                                                                                                                                                                                                                                                                 |