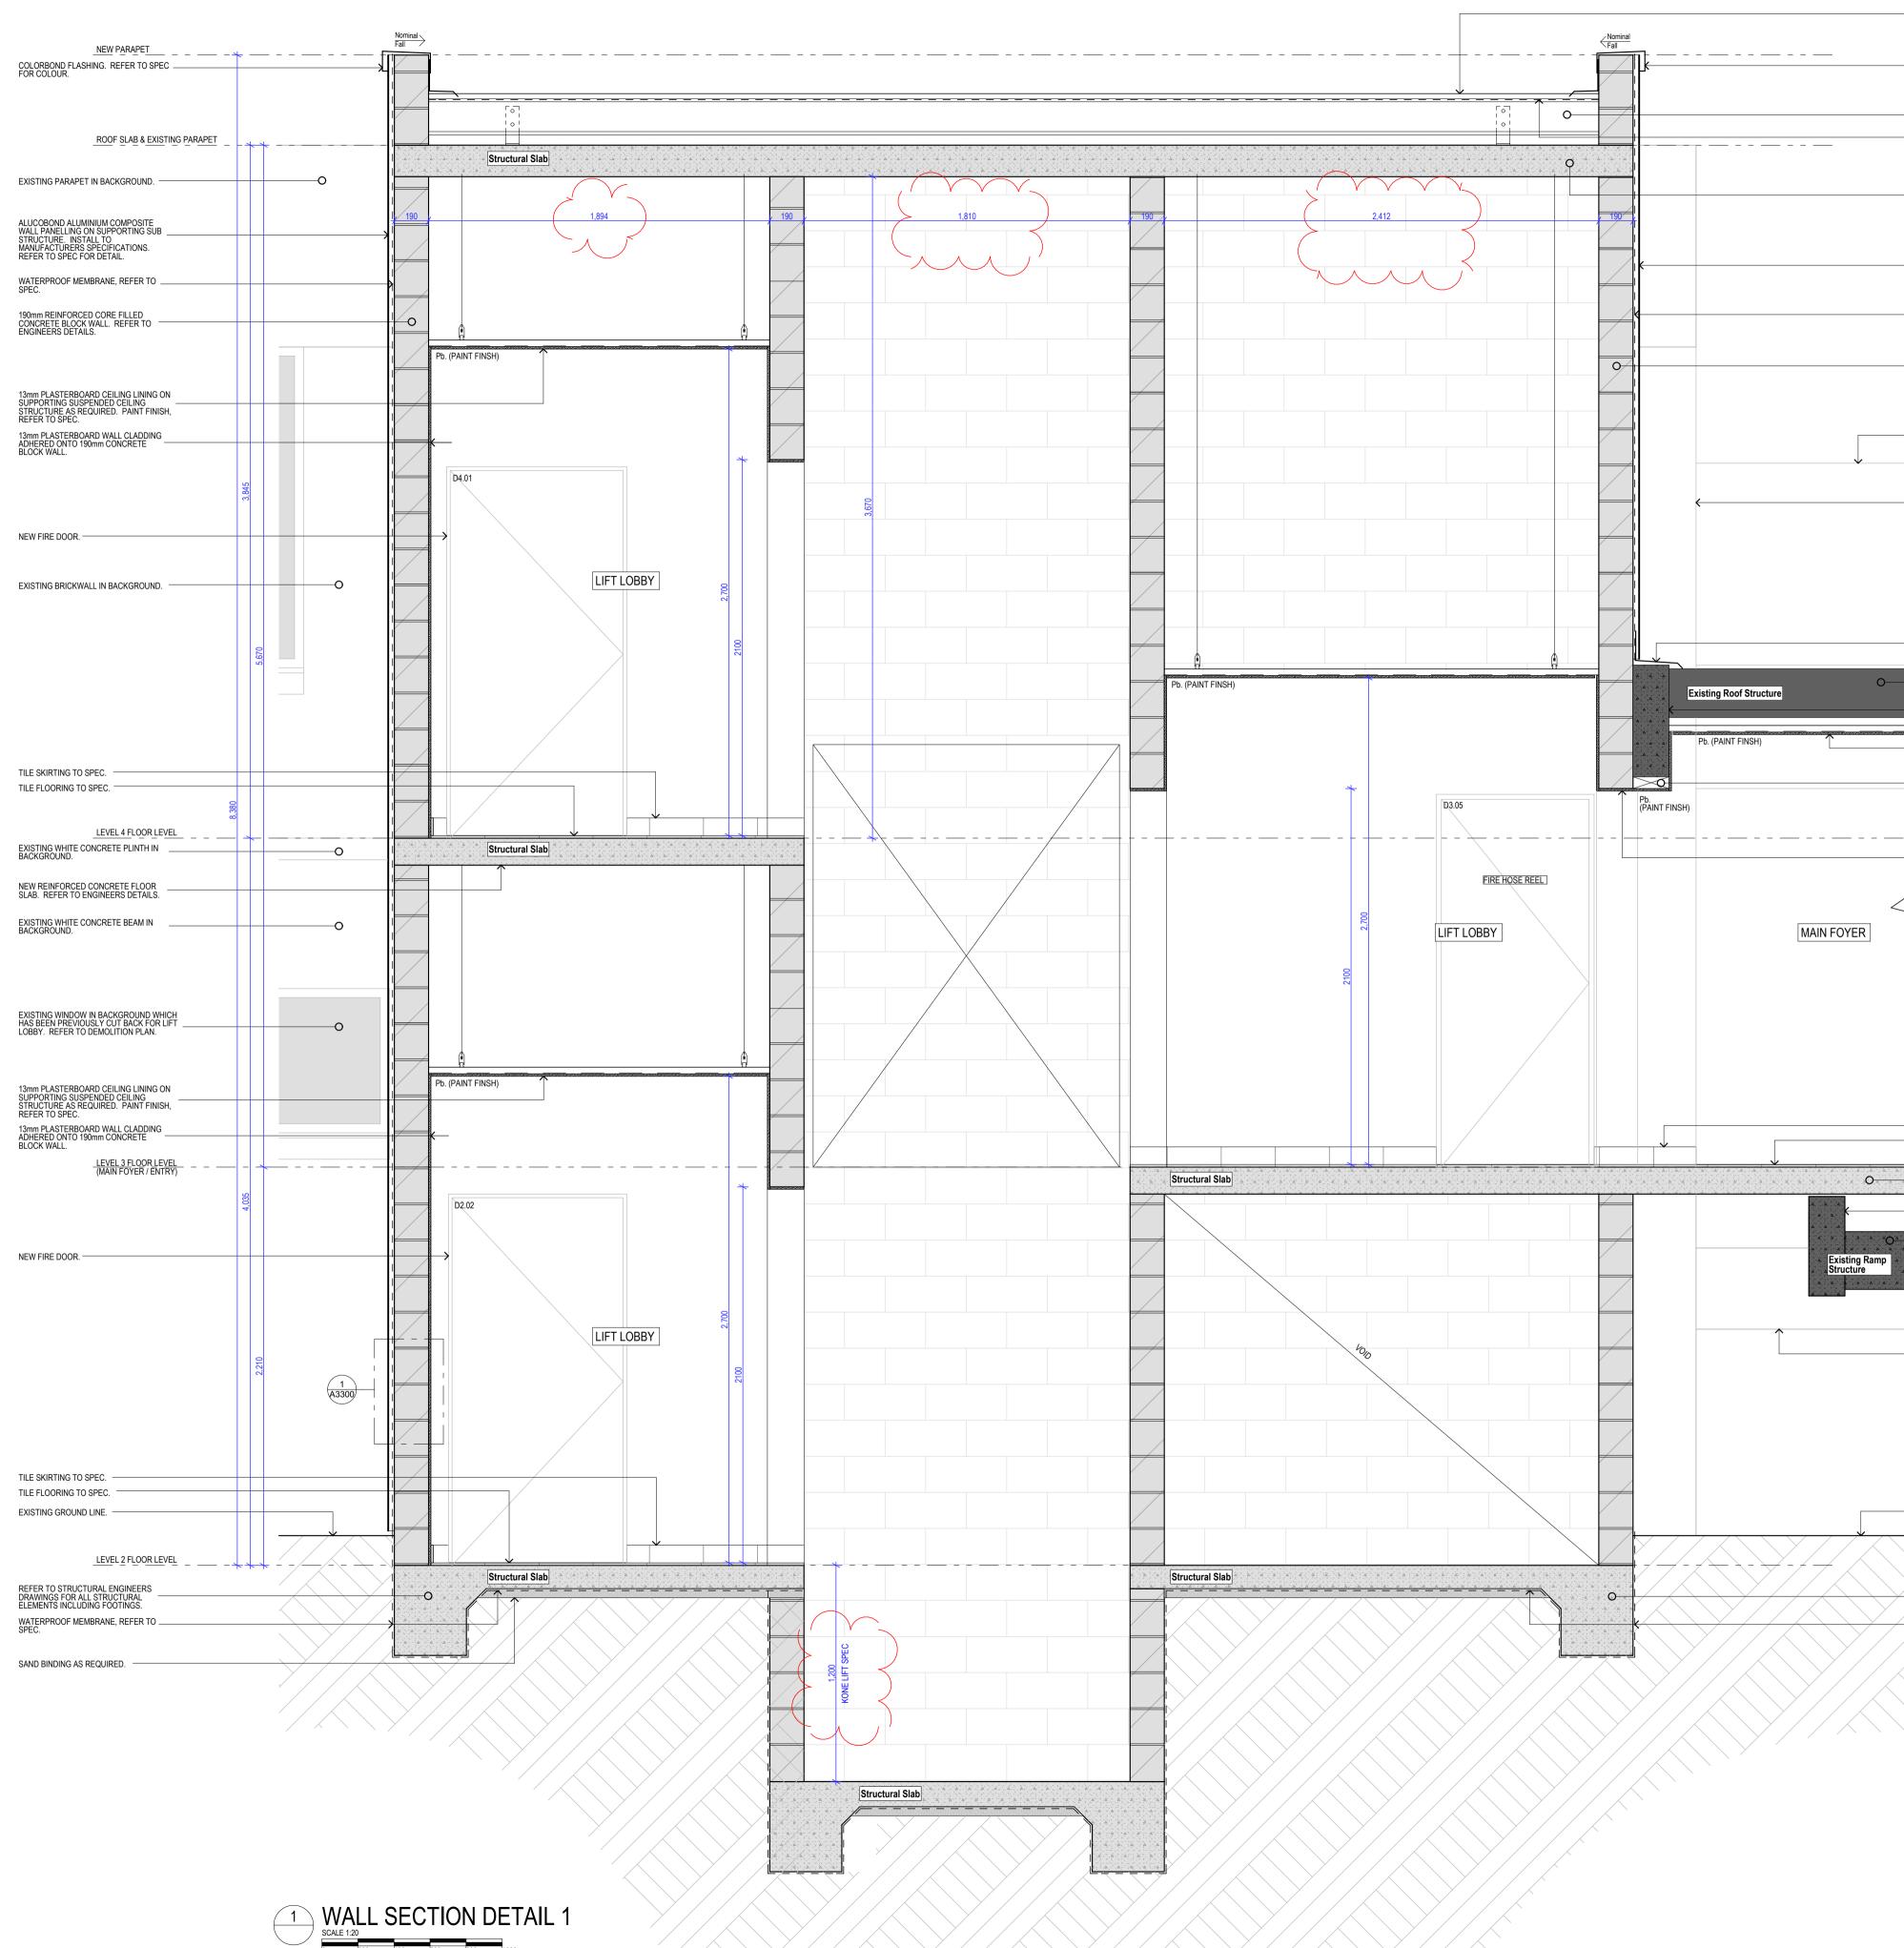

## COLORBOND ULTRA KLIPLOK ROOF CLADDING. INSTALL TO MANUFACTURERS REQUIREMENTS. — ENSURER WATER TIGHT FLASHINGS ARE INSTALLED AROUND ALL ROOF PENETRATIONS, WITH DECKTIGHT SEALS INSTALLED WHERE APPLICABLE. REFER TO SPEC FOR COLOUR. \_ COLORBOND FLASHING. REFER TO SPEC FOR COLOUR. \_ STEEL PURLINS WITH SUPPORTING CLEATS TO ENGINEERS DETAILS. PROVIDE FOIL BACKED SISALATION / WATERPROOF MEMBRANE TO SPEC.

NEW REINFORCED CONCRETE ROOF SLAB. REFER TO ENGINEERS DETAILS.

ALUCOBOND ALUMINIUM COMPOSITE WALL PANELLING ON SUPPORTING SUB STRUCTURE. INSTALL TO MANUFACTURERS SPECIFICATIONS. REFER TO SPEC FOR DETAIL. \_ WATERPROOF MEMBRANE, REFER TO SPEC.

190mm REINFORCED CORE FILLED - CONCRETE BLOCK WALL. REFER TO ENGINEERS DETAILS.

TOP OF EXISTING ROOF PARAPET IN BACKGROUND.

EXISTING WHITE CONCRETE COLUMN IN BACKGROUND.

NEW COLORBOND FLASHING. REFER TO SPEC.

EXISTING ROOF STRUCTURE, INDICATIVE

- EXISTING CONCRETE EDGE BEAM. 13mm PLASTERBOARD CEILING LINING ON SUPPORTING CEILING STRUCTURE AS REQUIRED. ASSESS ON-SITE HOW MUCH ROOM THERE IS FOR CEILING STRUCTURE. PAINT FINISH, REFER TO SPEC.

PROVIDE TIMBER PACKING AS REQUIRED TO LINE FLUSH WITH NEW CONCRETE BLOCK LINTEL AS SHOWN, FOR A GOOD FIXING SURFACE FOR PLASTERBOARD SHEETING.

MEW DROP-DOWN CEILING BULKHEAD. 13mm PLASTERBOARD CEILING LINING. PAINT FINISH, REFER TO SPEC. REFER TO REFLECTED CEILING PLAN FOR EXTENT.

- TILE SKIRTING TO SPEC. - TILE FLOORING TO SPEC.

\_ \_ \_ \_ \_\_ NEW REINFORCED CONCRETE FLOOR SLAB. REFER TO ENGINEERS DETAILS. EXISTING CONCRETE EDGE BEAM / REMOVED HANDRAIL PLINTH TO EXISTING RAMP. \_ EXISTING CONCRETE RAMP SLAB TO REMAIN.

- EXISTING CONCRETE RAMP BEAM UNDER

REFER TO STRUCTURAL ENGINEERS - DRAWINGS FOR ALL STRUCTURAL ELEMENTS INCLUDING FOOTINGS. WATERPROOF MEMBRANE, REFER TO SPEC.

Project Title GREY & FERGUSON STREETS, GLENN INNES

## Drawing Title WALL SECTION DETAIL