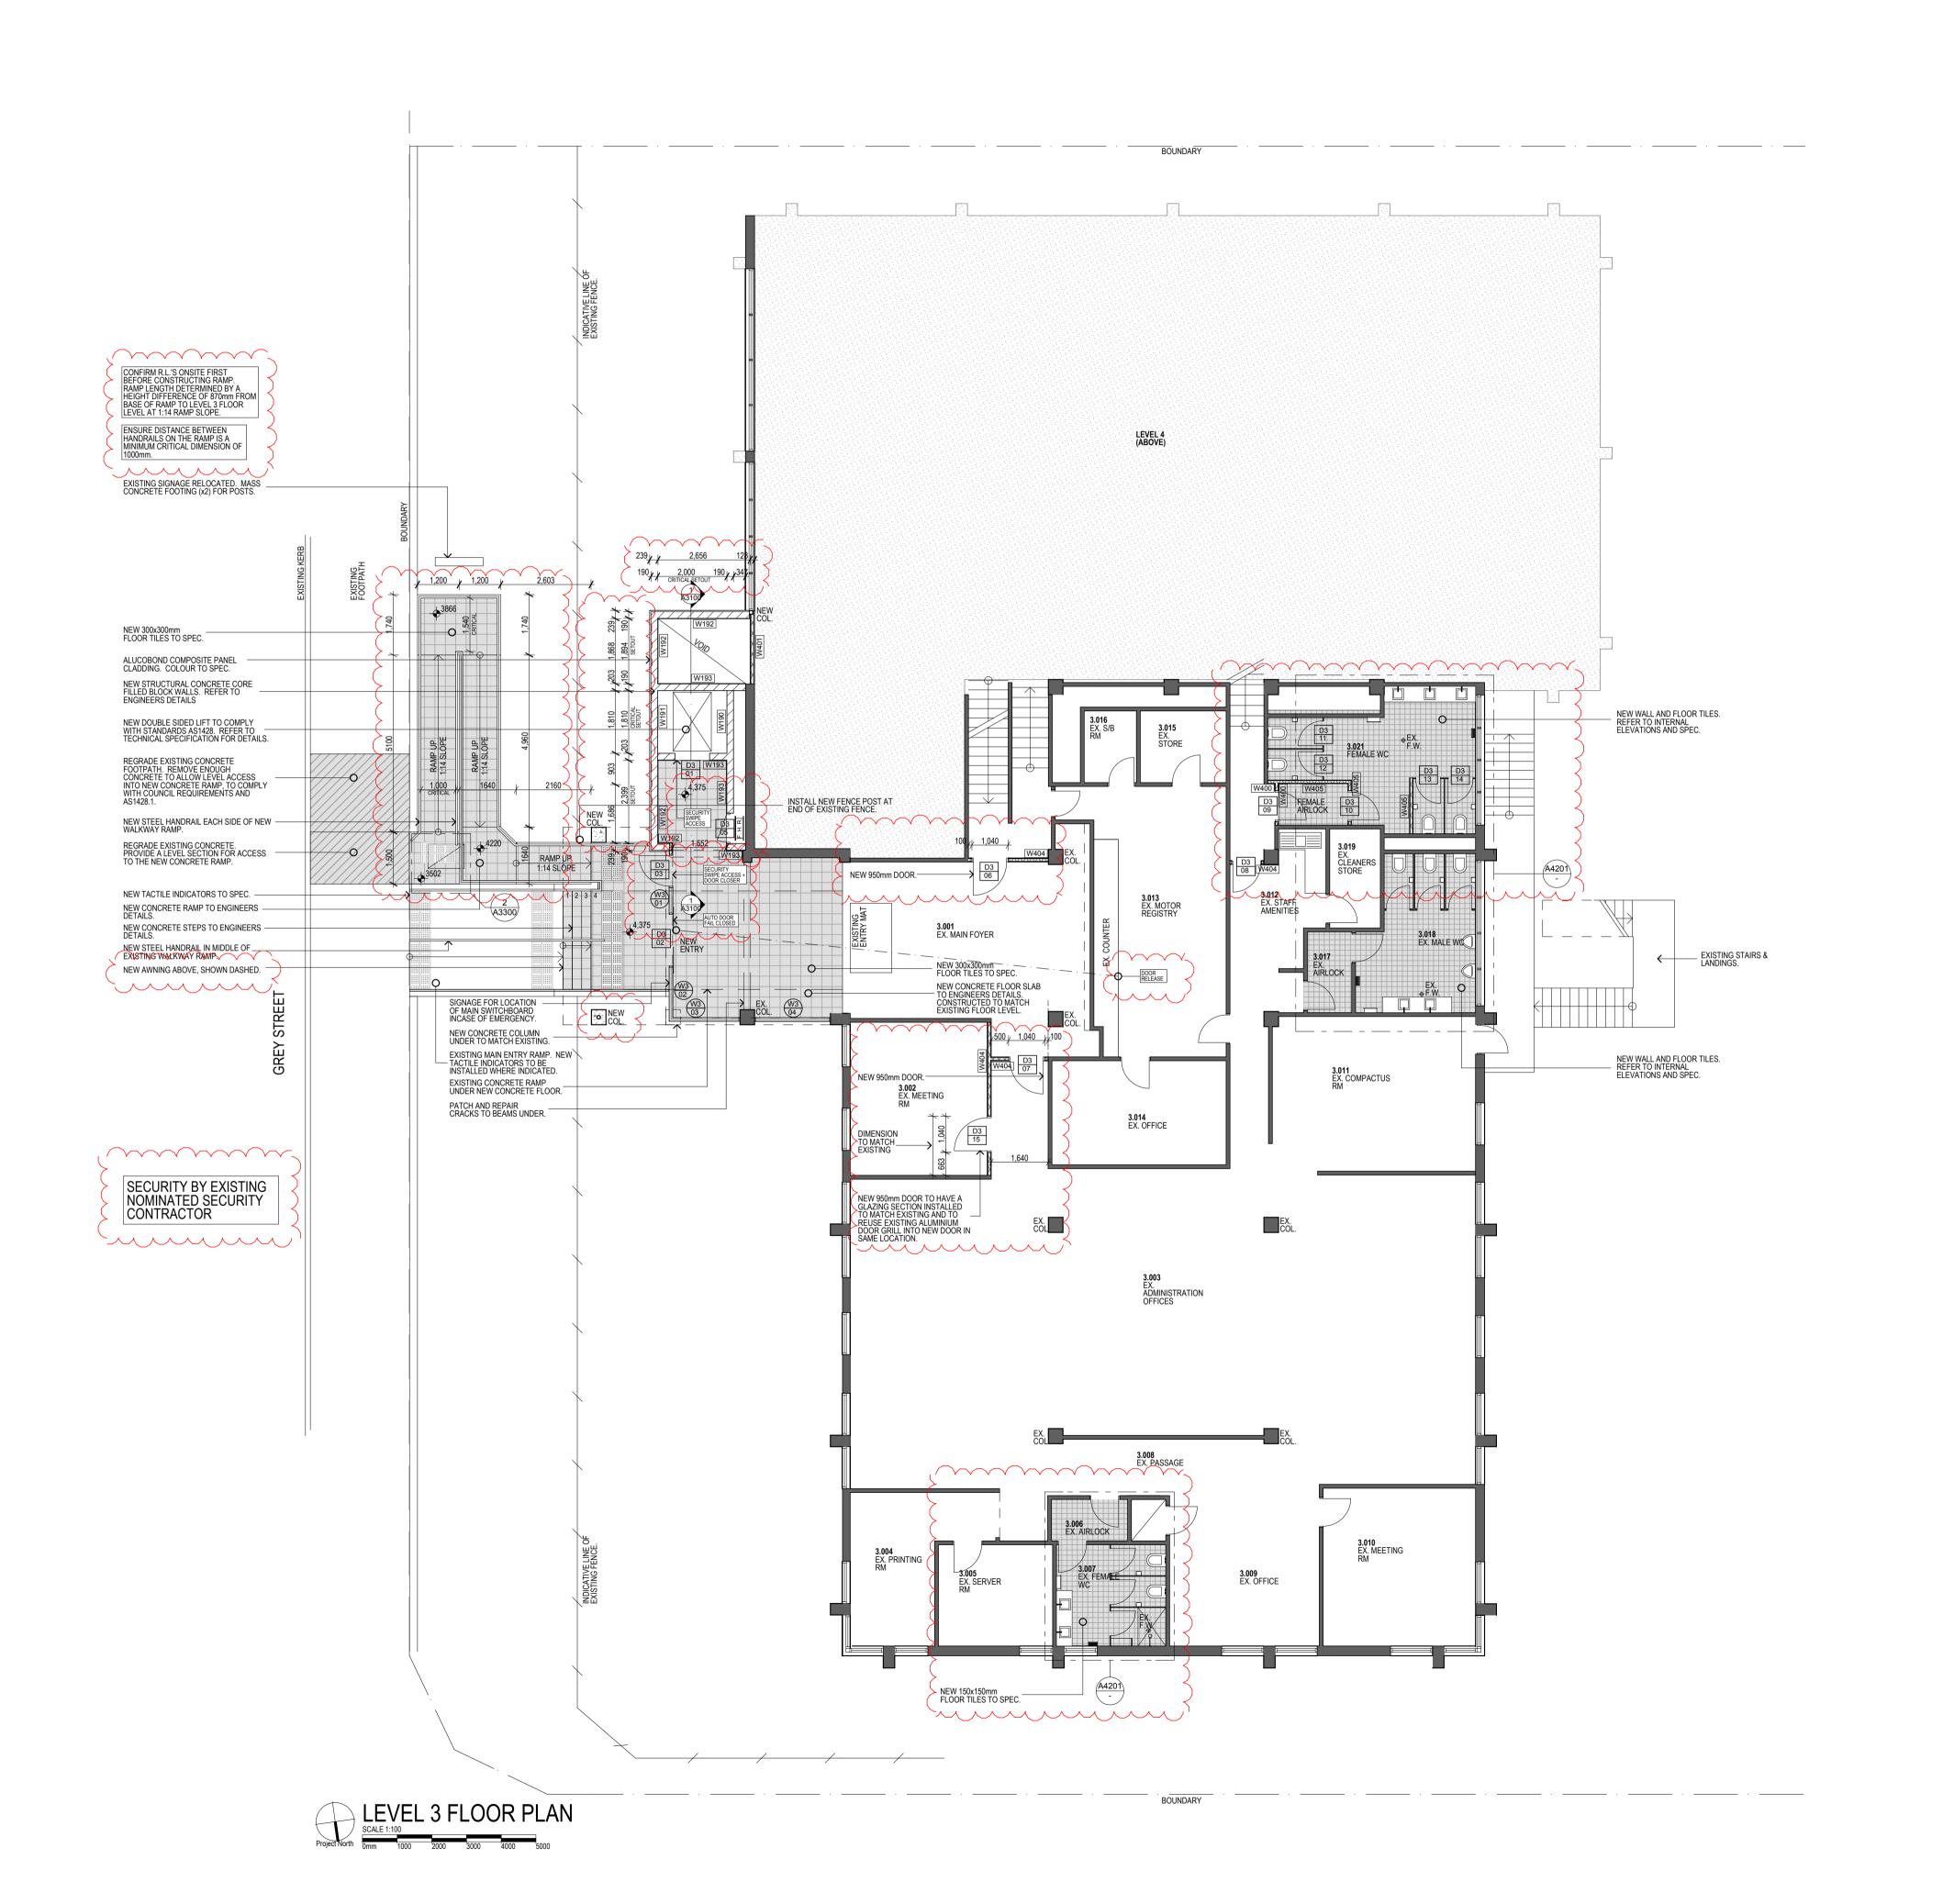

## **LEGEND**

[W190] 2 190mm CONCRETE BLOCK WALL, CORE FILLED. 

W193

W190mm CONCRETE BLOCK WALL, CORE FILLED
WITH 13mm PLASTERBOARD LINING DIRECTLY
ADHERED DIRECTLY TO BLOCKWORK ON
INTERIOR.

64mm STEEL STUD FRAMED WALL WITH
ACOUSTIC INSULATION TO SPEC. 2x 13mm
PLASTERBOARD LINING ON ONE SIDE, COLOUR
TO SPEC. WALL TILE TO SPEC ON
WATERPROOF MEMBRANE ON 6mm FIBRE
CEMENT SHEETING.

64mm STEEL STUD FRAMED WALL WITH
ACOUSTIC INSULATION TO SPEC. 2 x 16mm FIRE
RATED PLASTERBOARD INTERNAL LINING ON
BOTH SIDES OF STUDS, PAINT FINISH, COLOUR
TO SPEC.

[W404]
64mm STEEL STUD FRAMED WALL WITH
ACOUSTIC INSULATION TO SPEC. 2 x 13mm
PLASTERBOARD INTERNAL LINING ON BOTH
SIDES OF STUDS, PAINT FINISH, COLOUR TO
SPEC.

W405 ACOUSTIC INSULATION TO SPEC. WALL TILE TO SPEC ON WATERPROOF MEMBRANE ON 6mm FIBRE CEMENT SHEETING, BOTH SIDES.

## **NOTES**

- PATCH AND REPAIR CRACKS < 1mm TO EXISTING BEAMS, COLUMNS AND SLAB EDGE TO FACADES OF THE BUILDING. - FIRE SERVICES ARE TO BE UPGRADED TO COMPLY WITH THE BCA. REFER TO BUILDING SERVICES ENGINEERS SPECIFICATIONS.

- EXISTING MECHANICAL SWITCHBOARD TO BE UPGRADED. - TOILET PANS AND CISTERNS TO BE REPLACED WITH LOW FLOW DUAL FLUSH CISTERNS AND NEW VITREOUS CHINA PANS. REFER TO FINISHES AND FIXTURES SCHEDULE.

- CARPARK TO HAVE NEW LINE MARKINGS TO ALLOCATE SPACES, INCLUDING ONE DISABLED CARPARKING SPACE.

## **GREY & FERGUSON** STREETS, GLENN INNES

## LEVEL 3 FLOOR **PLAN**

Use figured dimensions in preference to scaled dimensions. All dimensions to be ©COPYRIGHT These drawings and designs and the copyright there of are the property of Artas Architects and must not be used, retained or copied without the written permission of Artas Architects. (a.b.n. 35 050 405 963)