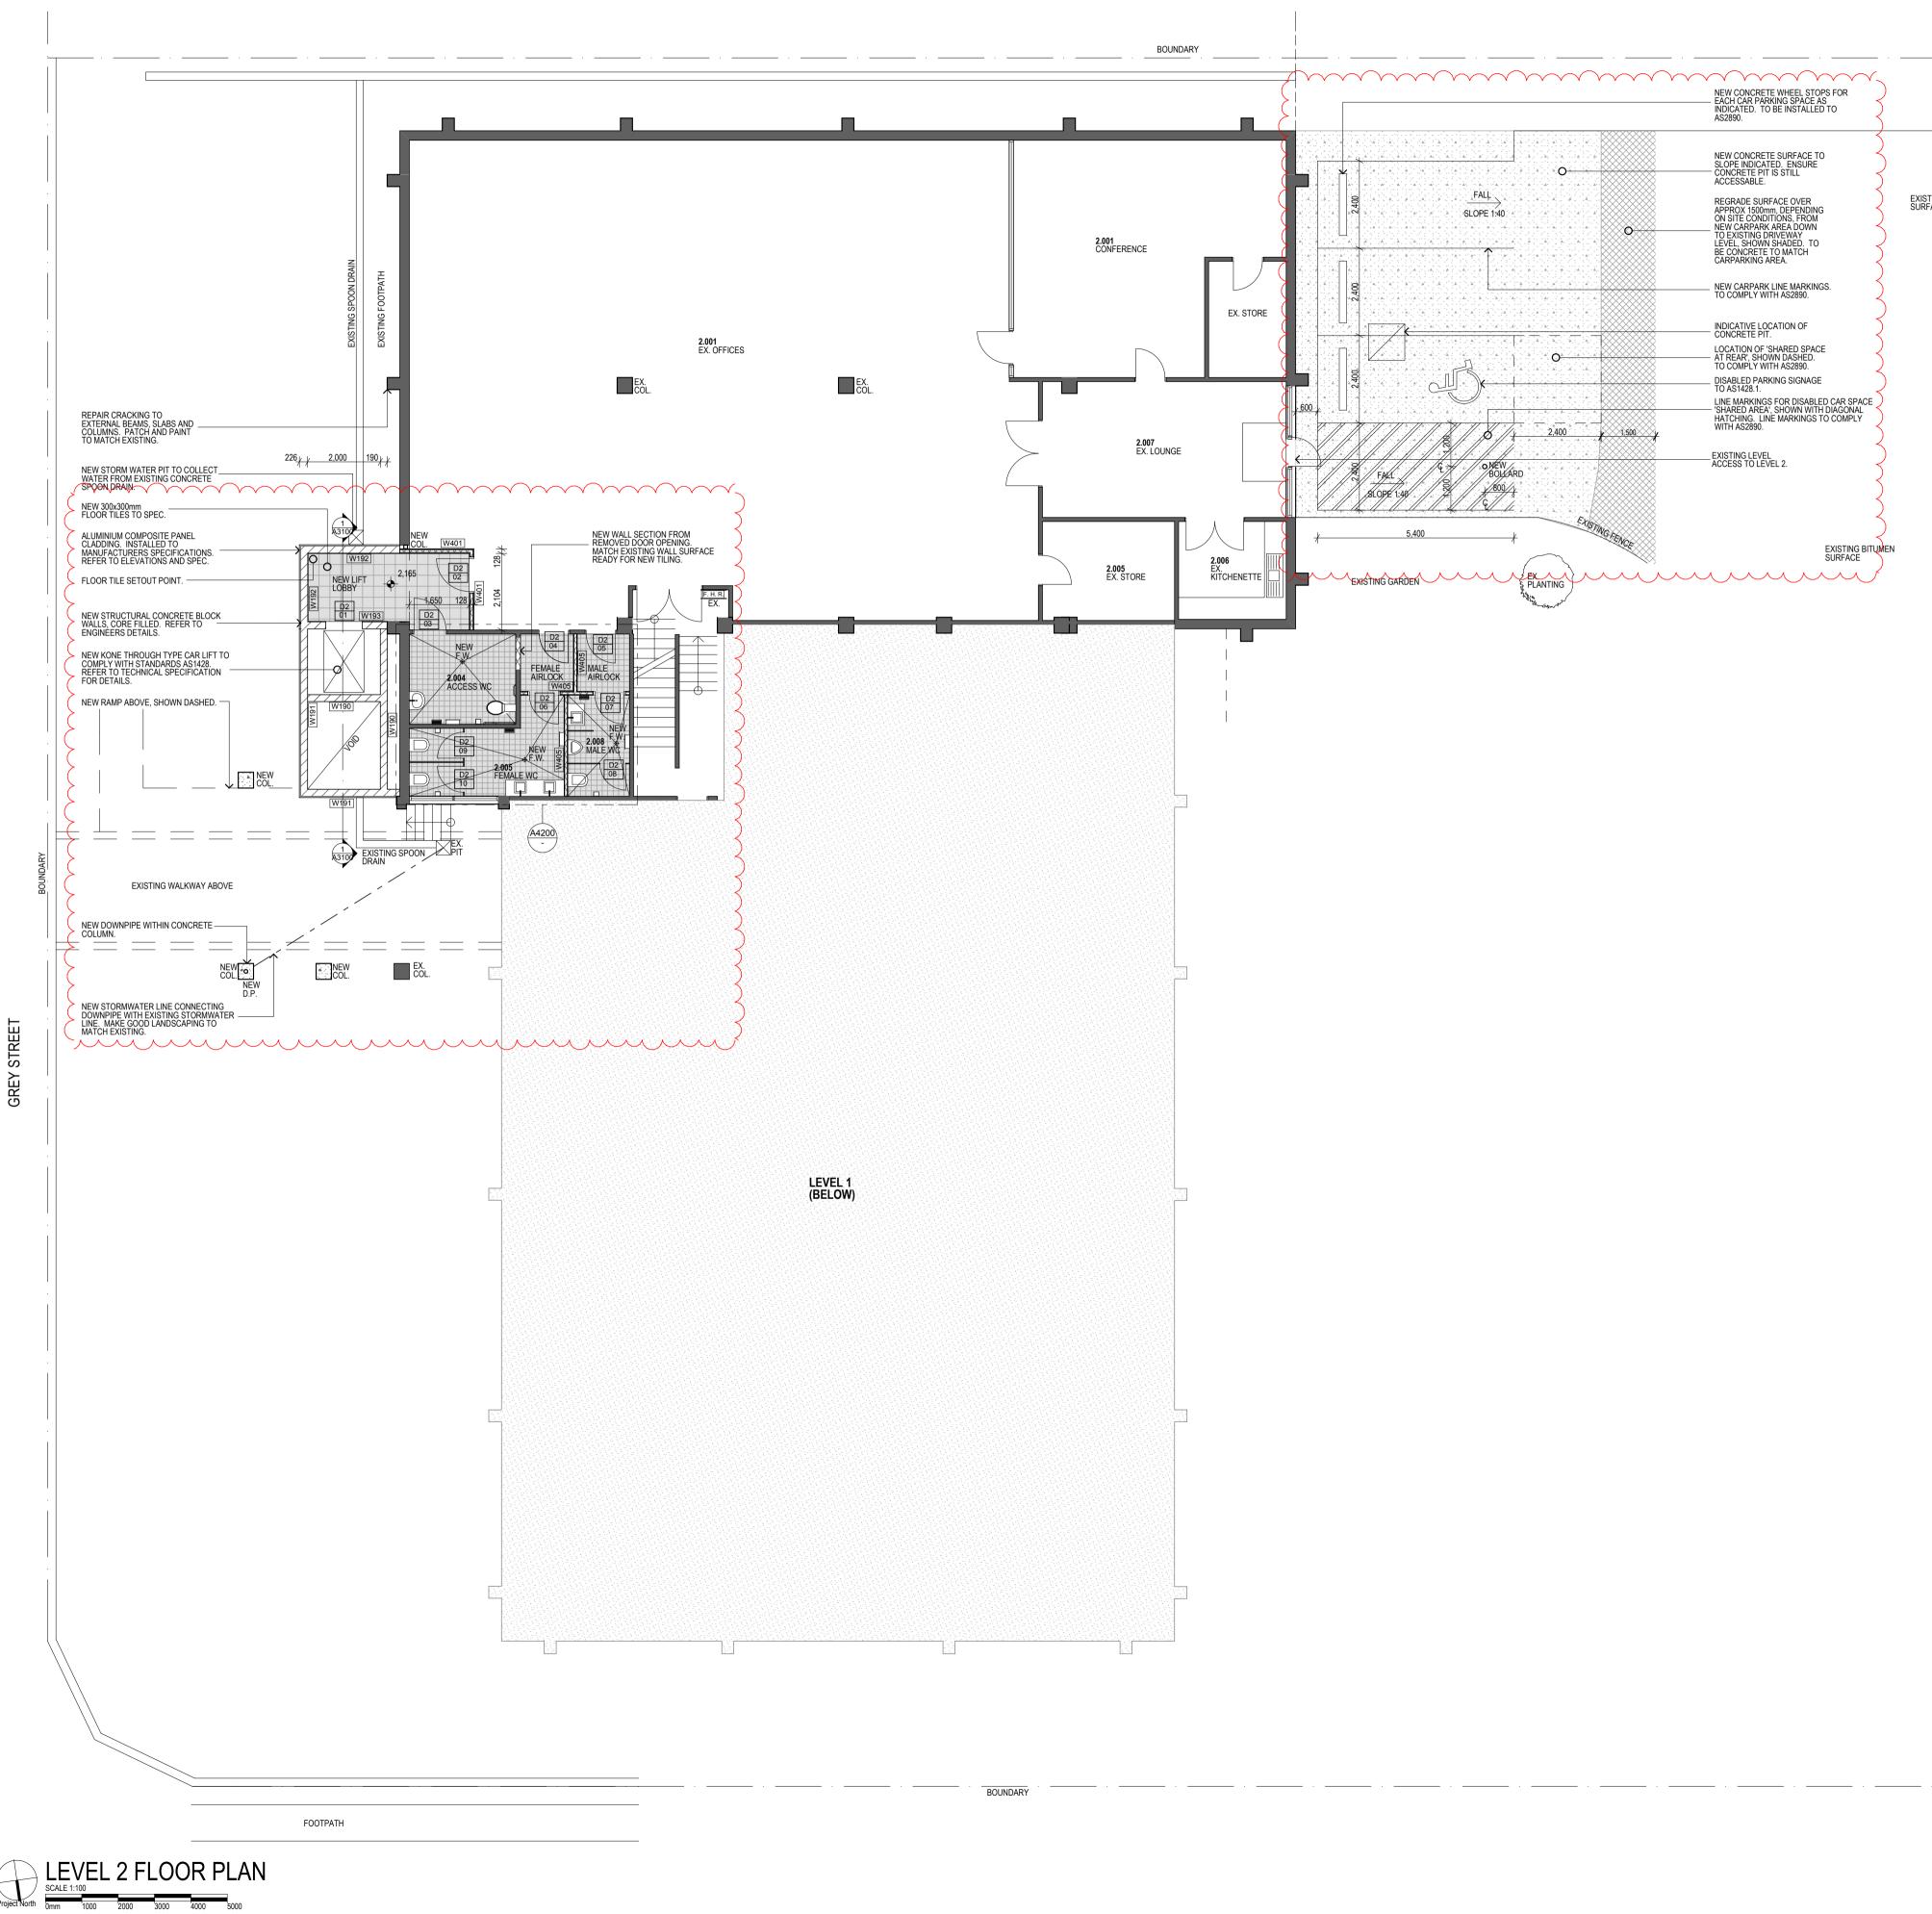

## LEGEND

|        | W190     | 190mm CONCRETE BLOCK WALL, CORE FILLED.                                                                                                                                                                                |
|--------|----------|------------------------------------------------------------------------------------------------------------------------------------------------------------------------------------------------------------------------|
|        | W191<br> | 190mm CONCRETE BLOCK WALL, CORE FILLED<br>WITH ALUCOBOND COMPOSITE PANEL CLADDING<br>ON PRORRIETRY FIXING STRUCTURE                                                                                                    |
|        | W192     | 190mm CONCRETE BLOCK WALL, CORE FILLED<br>WITH ALUCOBOND COMPOSITE PANEL<br>CLADDING ON PROPRIETRY FIXING STRUCTURE<br>ON EXTERIOR. 13mm PLASTERBOARD LINING<br>DIRECTLY ADHERED DIRECTLY TO BLOCKWORK<br>ON INTERIOR. |
|        | W193     | 190mm CONCRETE BLOCK WALL, CORE FILLED<br>WITH 13mm PLASTERBOARD LINING DIRECTLY<br>ADHERED DIRECTLY TO BLOCKWORK ON<br>INTERIOR.                                                                                      |
|        | W400     | 64mm STEEL STUD FRAMED WALL WITH<br>ACOUSTIC INSULATION TO SPEC. 2x 13mm<br>PLASTERBOARD LINING ON ONE SIDE, COLOUR<br>TO SPEC. WALL TILE TO SPEC ON<br>WATERPROOF MEMBRANE ON 6mm FIBRE<br>CEMENT SHEETING.           |
|        | W401     | 64mm STEEL STUD FRAMED WALL WITH<br>ACOUSTIC INSULATION TO SPEC. 2 x 16mm FIRE<br>RATED PLASTERBOARD INTERNAL LINING ON<br>BOTH SIDES OF STUDS, PAINT FINISH, COLOUR<br>TO SPEC.                                       |
|        | W404     | 64mm STEEL STUD FRAMED WALL WITH<br>ACOUSTIC INSULATION TO SPEC. 2 x 13mm<br>PLASTERBOARD INTERNAL LINING ON BOTH<br>SIDES OF STUDS, PAINT FINISH, COLOUR TO<br>SPEC.                                                  |
|        | W405     | 64mm STEEL STUD FRAMED WALL WITH<br>ACOUSTIC INSULATION TO SPEC. WALL TILE TO<br>SPEC ON WATERPROOF MEMBRANE ON 6mm<br>FIBRE CEMENT SHEETING, BOTH SIDES.                                                              |
| $\sim$ | $\sim$   |                                                                                                                                                                                                                        |

## NOTES

 PATCH AND REPAIR CRACKS <1mm TO EXISTING BEAMS, COLUMNS AND SLAB EDGE TO FACADES OF THE BUILDING.
FIRE SERVICES ARE TO BE UPGRADED TO COMPLY WITH THE BCA. REFER TO BUILDING SERVICES ENGINEERS SPECIFICATIONS.
EXISTING MECHANICAL SWITCHBOARD TO BE UPGRADED.

 TOILET PANS AND CISTERNS TO BE REPLACED WITH LOW FLOW DUAL FLUSH CISTERNS AND NEW VITREOUS CHINA PANS. REFER TO FINISHES AND FIXTURES SCHEDULE.
CARPARK TO HAVE NEW LINE MARKINGS TO ALLOCATE SPACES, INCLUDING ONE DISABLED CARPARKING SPACE.