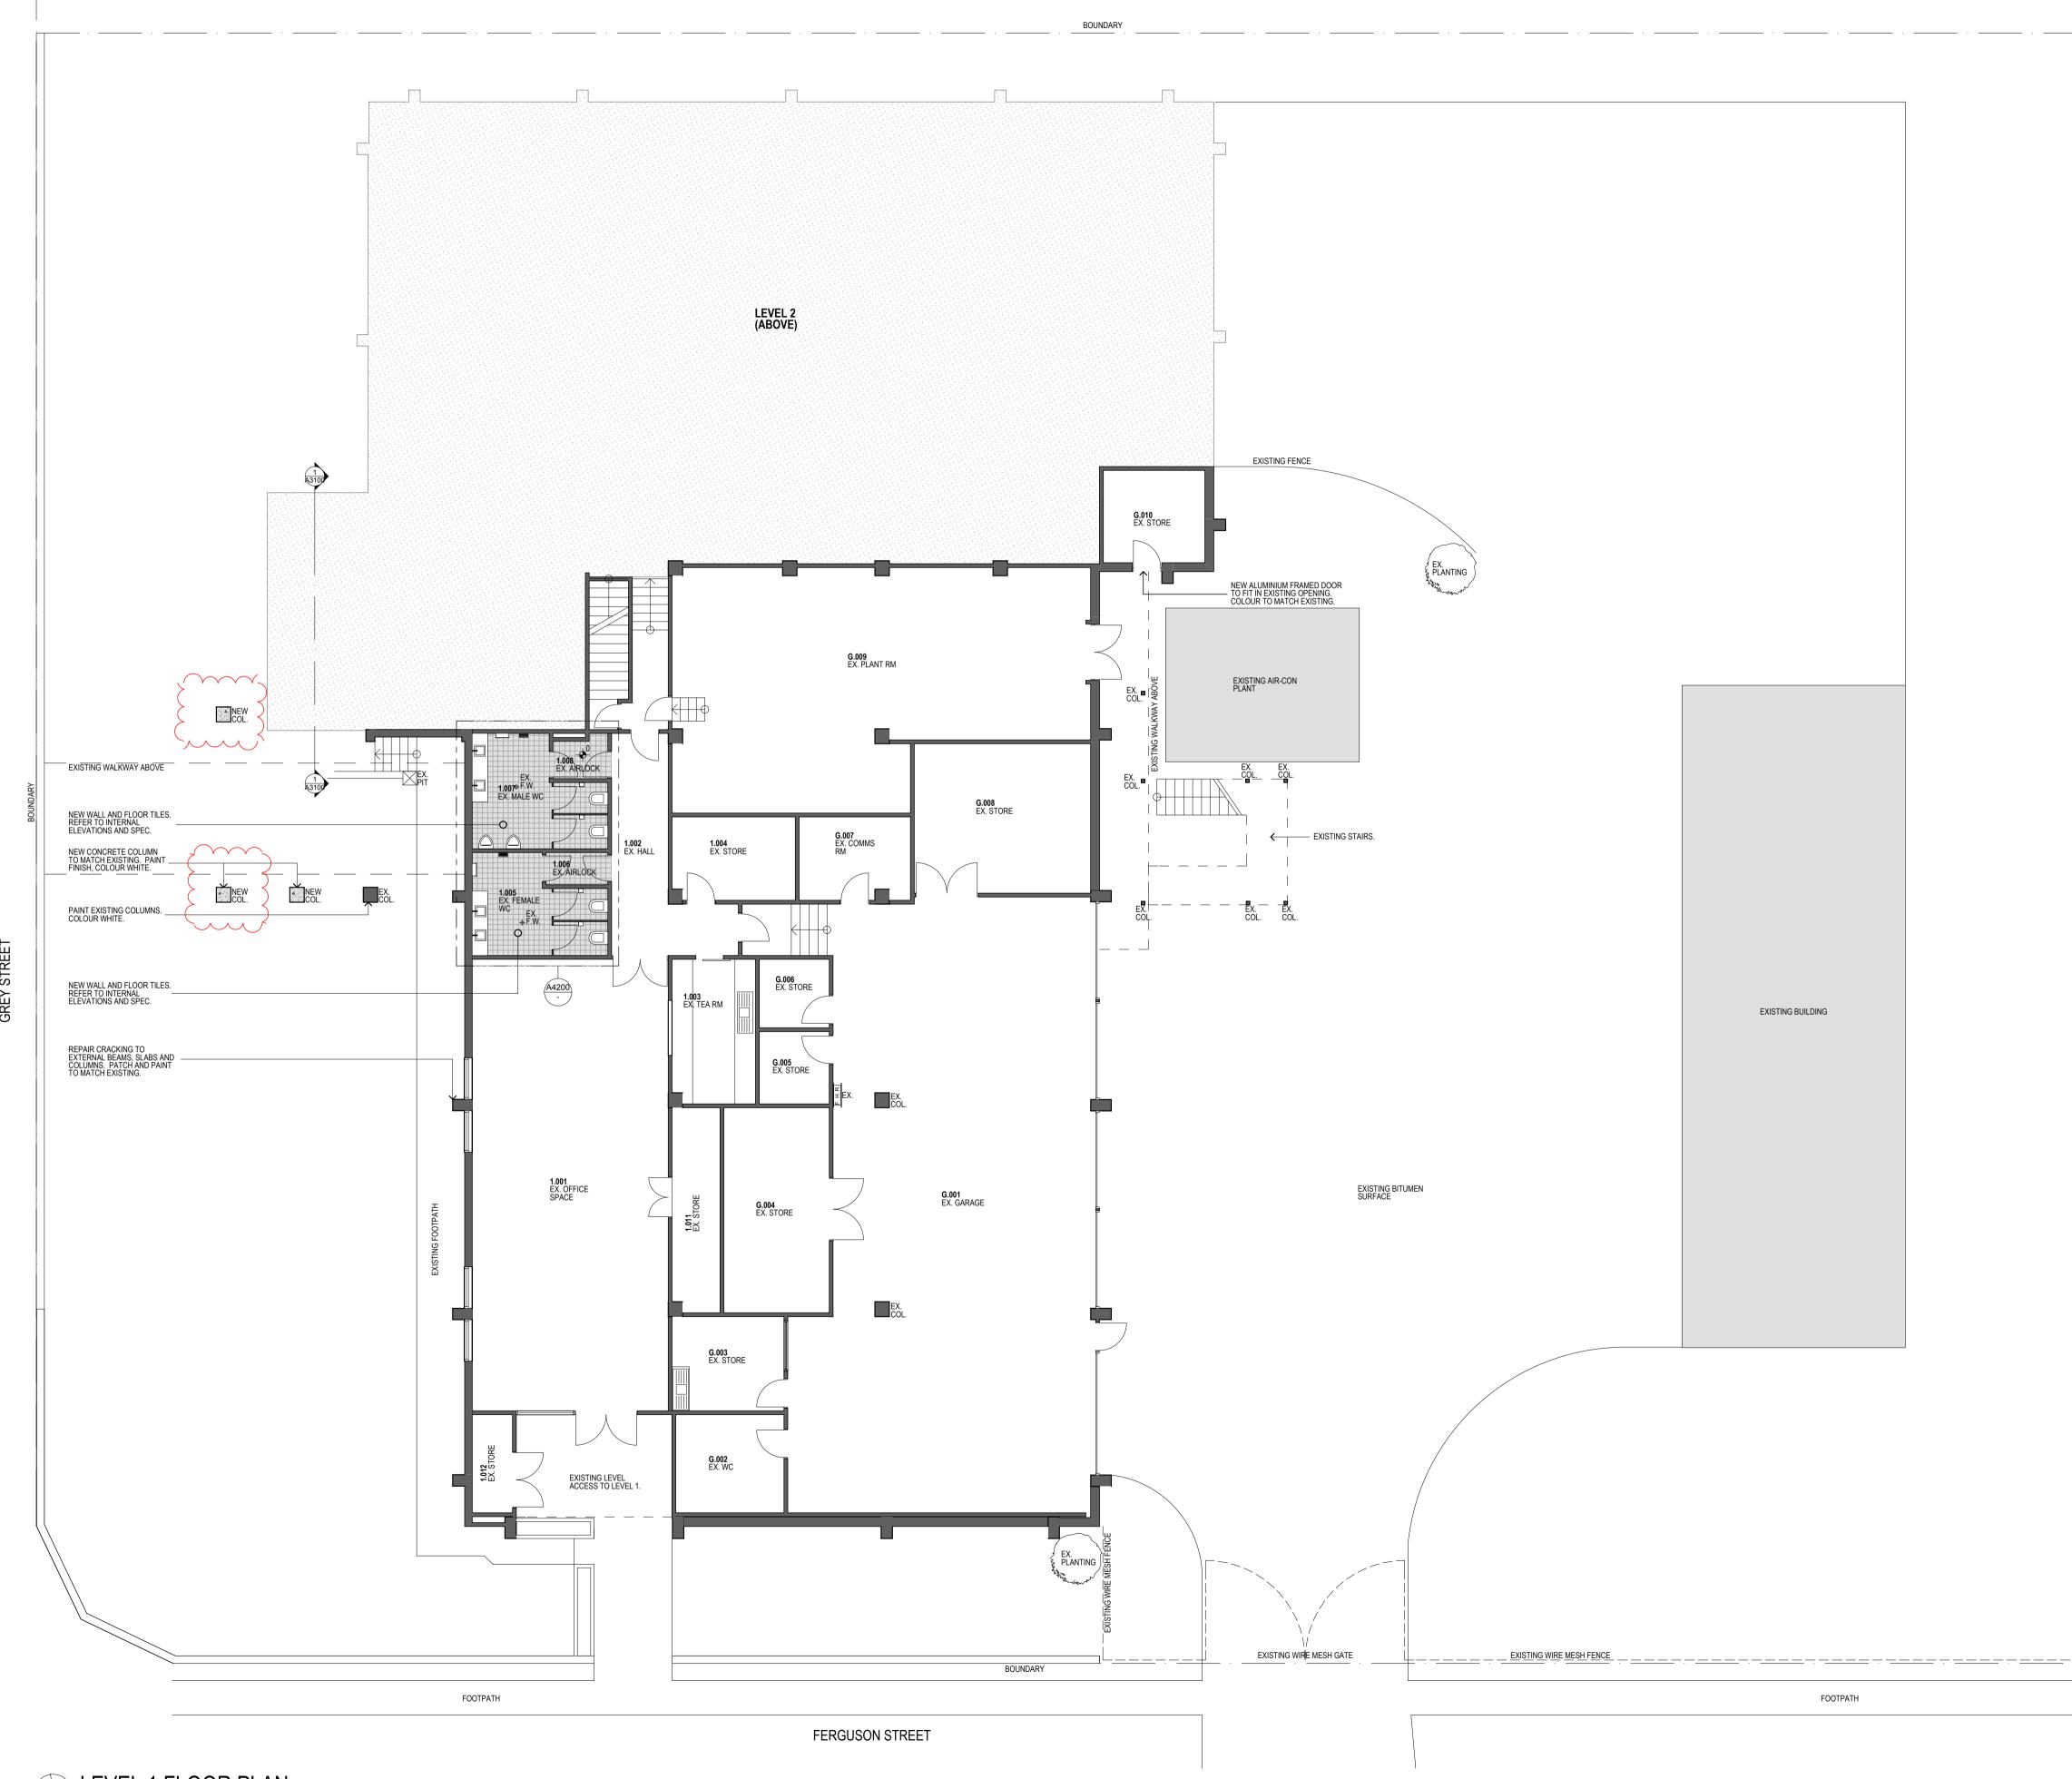

## LEGEND

|                              | W190          | 190mm CONCRETE BLOCK WALL, CORE FILLED.                                                                                                                                                                                |
|------------------------------|---------------|------------------------------------------------------------------------------------------------------------------------------------------------------------------------------------------------------------------------|
|                              | W191          | 190mm CONCRETE BLOCK WALL, CORE FILLED<br>WITH ALUCOBOND COMPOSITE PANEL CLADDING<br>ON PROPRIETRY FIXING STRUCTURE                                                                                                    |
|                              | W192          | 190mm CONCRETE BLOCK WALL, CORE FILLED<br>WITH ALUCOBOND COMPOSITE PANEL<br>CLADDING ON PROPRIETRY FIXING STRUCTURE<br>ON EXTERIOR. 13mm PLASTERBOARD LINING<br>DIRECTLY ADHERED DIRECTLY TO BLOCKWORK<br>ON INTERIOR. |
| 2                            | W193          | 190mm CONCRETE BLOCK WALL, CORE FILLED<br>WITH 13mm PLASTERBOARD LINING DIRECTLY<br>ADHERED DIRECTLY TO BLOCKWORK ON<br>INTERIOR.                                                                                      |
|                              | W400]         | GAMIN STEEL STUD FRAMED WALL WITH<br>ACOUSTIC INSULATION TO SPEC. 2x 13mm<br>PLASTERBOARD LINING ON ONE SIDE, COLOUR<br>TO SPEC. WALL TILE TO SPEC ON<br>WATERPROOF MEMBRANE ON 6mm FIBRE<br>CEMENT SHEETING.          |
|                              |               | 64mm STEEL STUD FRAMED WALL WITH<br>ACOUSTIC INSULATION TO SPEC. 2 x 16mm FIRE<br>RATED PLASTERBOARD INTERNAL LINING ON<br>BOTH SIDES OF STUDS, PAINT FINISH, COLOUR<br>TO SPEC.                                       |
| کے<br>ح                      | W404          | 64mm STEEL STUD FRAMED WALL WITH<br>ACOUSTIC INSULATION TO SPEC. 2 × 13mm<br>PLASTERBOARD INTERNAL LINING ON BOTH<br>SIDES OF STUDS, PAINT FINISH, COLOUR TO<br>SPEC.                                                  |
| $\left\langle \right\rangle$ | W405          | 64mm STEEL STUD FRAMED WALL WITH<br>ACOUSTIC INSULATION TO SPEC. WALL TILE TO<br>SPEC ON WATERPROOF MEMBRANE ON 6mm<br>FIBRE CEMENT SHEETING, BOTH SIDES.                                                              |
| 7                            | $\mathcal{N}$ | ······································                                                                                                                                                                                 |

## NOTES

- PATCH AND REPAIR CRACKS <1mm TO EXISTING BEAMS, COLUMNS AND SLAB EDGE TO FACADES OF THE BUILDING. - FIRE SERVICES ARE TO BE UPGRADED TO COMPLY WITH THE BCA. REFER TO BUILDING SERVICES ENGINEERS SPECIFICATIONS.

- EXISTING MECHANICAL SWITCHBOARD TO BE UPGRADED. - TOILET PANS AND CISTERNS TO BE REPLACED WITH LOW FLOW DUAL FLUSH CISTERNS AND NEW VITREOUS CHINA PANS. REFER TO FINISHES AND FIXTURES SCHEDULE. - CARPARK TO HAVE NEW LINE MARKINGS TO ALLOCATE SPACES, INCLUDING ONE DISABLED CARPARKING SPACE.